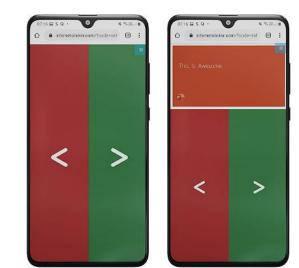

## **Student response system – instant feedback**

Anglo-Eastern

| <                                          | >           |   |
|--------------------------------------------|-------------|---|
| 69                                         |             |   |
|                                            |             |   |
|                                            |             |   |
|                                            |             |   |
| The fact that you c<br>speaker notes on th |             |   |
|                                            | m/?code+ss! | 1 |

#### **Internet Clicker**

#### **Mentimeter**