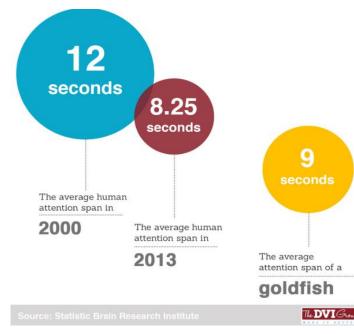

## **Qualities of millennials**

#### Love Technology

#### Love Video Games

Source : Static Brain Research Institute

#### **Short Span of Attention**

D

Use Blogs / Social Media

#### Instant Feedback

Want to know "Why?", "Before", "How" to do anything