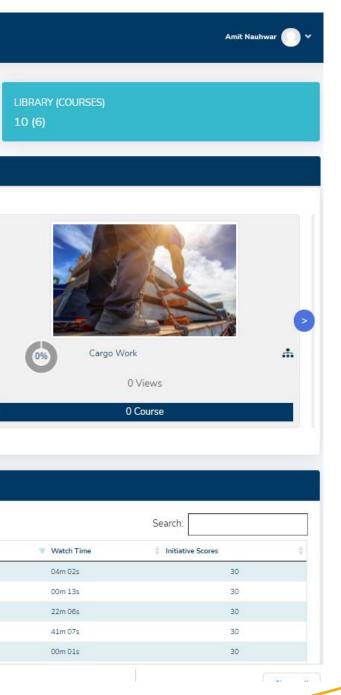

#### **Micro Learning**

| \$                | Anglo-Eastern Training<br>Micro Learning                              |             |                                   | *                   |             | <b>í</b>                      |                                                 | CONNECT        |
|-------------------|-----------------------------------------------------------------------|-------------|-----------------------------------|---------------------|-------------|-------------------------------|-------------------------------------------------|----------------|
| Deshboard<br>User | RANK<br>Select a Rank                                                 | •           | STUDENTS / USERS<br>Select a User |                     | •           | ENROLLED FOR MIC<br>338/ 2645 | RO-LEARNING / TOTAL                             | USERS          |
| 2<br>Library      | Library                                                               |             |                                   |                     |             |                               |                                                 |                |
| Feedback          | C<br>Soft Skills                                                      | <b>.</b>    |                                   | Health and Safety   |             | I. 055 M                      | Avigation                                       | Ť              |
|                   | 389 Views<br>6 Courses<br>Trending Course                             |             |                                   | 0 Views<br>0 Course |             | Students / Lisers Le          | 0 Views<br>0 Course<br>aderboard (Initiative So | Torrel         |
|                   | Show 10 v entries                                                     |             |                                   | Search:             |             | Show 10 v entries             |                                                 |                |
|                   | Name                                                                  | Course Type | Category 🕴 Views                  | <b>Favorite</b>     | Watch Time  | Name                          | 🛊 Rank                                          | Course Watched |
|                   | Leadership - Safety, Human Performance, Learner mindset and<br>Wellbe | Video       | SoftSkills 70                     | 6 2                 | 05h 21m 57s | Anand Dalela                  | Superintendent                                  | 6              |
|                   | Leading Through Times of Change                                       | Video       | SoftSkills 68                     | 8 1                 | 05h 55m 35s | Shabrez Ahmed                 | Superintendent<br>Superintendent                | 6              |
|                   | Learner Mindset and Safe to Speak Up                                  | Video       | SoftSkills 64                     | 4 1                 | 03h 38m 16s | Hem Kumar                     | Superintendent                                  | 6              |
|                   | How You Respond Matters                                               | Video       | SoftSkills 6                      | 1 1                 | 11h 14m 40s | Anand PALTANWALE              | Superintendent                                  | 6              |
| 441               |                                                                       |             |                                   |                     |             |                               |                                                 |                |