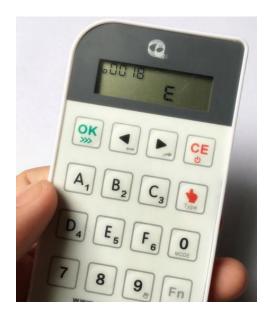

## **Student response system – instant feedback**

Anglo-Eastern

| <                                          | >           |   |
|--------------------------------------------|-------------|---|
| 69                                         |             |   |
|                                            |             |   |
|                                            |             |   |
|                                            |             |   |
| The fact that you c<br>speaker notes on th |             |   |
|                                            | m/?code+ss! | 1 |

#### **Internet Clicker**