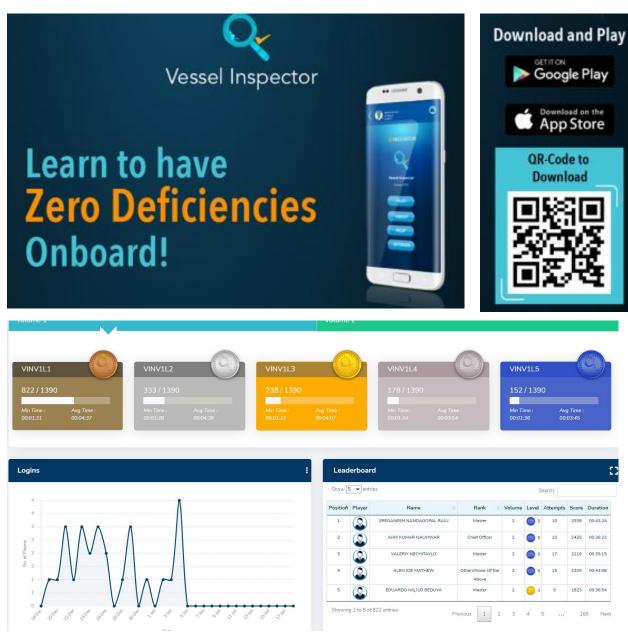

#### **Gaming / AE Flix**

https://play.google.com/store/apps/details?id=com.marinepals.vesselinspector&hl=en

Anglo-Eastern

| Amit Nauhwar                                                                                                                                                                                                                                                                                                                                                                                                                                                                                                                                                                                                                                                                                                                                                                                                                                                                                                                                                                                                                                                                                                                                                                                                                                                                                                                                                                                                                                                                                                                                                                                                                                                                                                                                                                                                                                                                                                                                                                                                                                                                                                                  | AEFlix                           | Q                                                                    |
|-------------------------------------------------------------------------------------------------------------------------------------------------------------------------------------------------------------------------------------------------------------------------------------------------------------------------------------------------------------------------------------------------------------------------------------------------------------------------------------------------------------------------------------------------------------------------------------------------------------------------------------------------------------------------------------------------------------------------------------------------------------------------------------------------------------------------------------------------------------------------------------------------------------------------------------------------------------------------------------------------------------------------------------------------------------------------------------------------------------------------------------------------------------------------------------------------------------------------------------------------------------------------------------------------------------------------------------------------------------------------------------------------------------------------------------------------------------------------------------------------------------------------------------------------------------------------------------------------------------------------------------------------------------------------------------------------------------------------------------------------------------------------------------------------------------------------------------------------------------------------------------------------------------------------------------------------------------------------------------------------------------------------------------------------------------------------------------------------------------------------------|----------------------------------|----------------------------------------------------------------------|
| Q in the second | ors Survey                       | Notifications                                                        |
| LEADING THROUGH<br>TIMES OF CHANGE<br>MARTIME PARTNERS IN SAFETY<br>CONFERENCE 2021                                                                                                                                                                                                                                                                                                                                                                                                                                                                                                                                                                                                                                                                                                                                                                                                                                                                                                                                                                                                                                                                                                                                                                                                                                                                                                                                                                                                                                                                                                                                                                                                                                                                                                                                                                                                                                                                                                                                                                                                                                           |                                  | B How                                                                |
| Soft Skills                                                                                                                                                                                                                                                                                                                                                                                                                                                                                                                                                                                                                                                                                                                                                                                                                                                                                                                                                                                                                                                                                                                                                                                                                                                                                                                                                                                                                                                                                                                                                                                                                                                                                                                                                                                                                                                                                                                                                                                                                                                                                                                   | Safety, Huma<br>2 days remaining | <ul> <li>✓ How You</li> <li>Soft Skills</li> <li>65 views</li> </ul> |