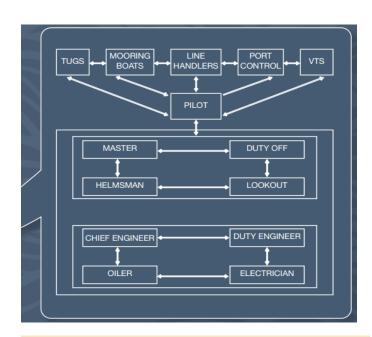

## **Competencies required**

#### Ability to recognize limitations and recognize dangers of automation

Ability to process large amounts of data

#### Ability to have insight, recognise patterns and convert data to intelligence

## Ability to focus on critical issues

#### Ability to manage change

Ability to work with remote teams

Ability to learn continuously

A SALVER A SALV

Ability to cope with increased stress

Anglo

#### Ability to communicate effectively