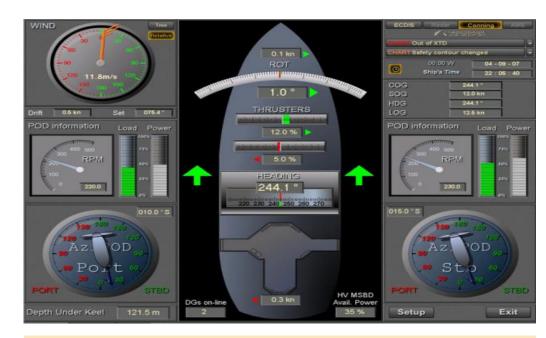

|             |                 |                                       |                                    |                               |  |

4

## How we communicate has changed



Young People in 70's

Anglo-Eastern



#### **Young People Today**

5

## **Our workforce is changing**

2019

Gen Z

....

Gen X 33 %

## Millennials44 %

#### Boomers 20 %

Anglo-Eastern



6

#### Others 25 %



.....

%

## Competencies and Training required by future seafarers need to change



## **Qualities of millennials**



#### Love Technology





#### Love Video Games



Source : Static Brain Research Institute

#### **Short Span of Attention**

D



Use Blogs / Social Media







#### Instant Feedback



Want to know "Why?", "Before", "How" to do anything

## **Competencies required**



#### Ability to recognize limitations and recognize dangers of automation



Ability to process large amounts of data







#### Ability to have insight, recognise patterns and convert data to intelligence

## **Competencies required**

#### Alarm systems

A guide to design, management and procurement



## Ability to focus on critical issues



#### Ability to manage change



Ability to work with remote teams



Ability to learn continuously

A SALVER A SALV

Ability to cope with increased stress

Anglo





#### Ability to communicate effectively



## Time to redesign how we teach and what we teach

Training methods must be chosen according to the **learning outcomes** desired and the habits of the student group



"I want you to find a bold and innovative way to do everything exact