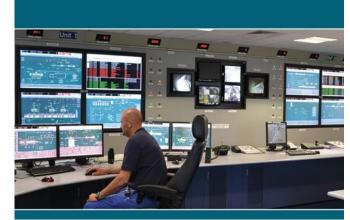

Z

....

Gen X 33 %

## Millennials44 %

#### Boomers 20 %

Anglo-Eastern



6

#### Others 25 %



.....

%

## Competencies and Training required by future seafarers need to change



## **Qualities of millennials**



#### Love Technology





#### Love Video Games



Source : Static Brain Research Institute

#### **Short Span of Attention**

D



Use Blogs / Social Media







#### Instant Feedback



Want to know "Why?", "Before", "How" to do anything

## **Competencies required**



#### Ability to recognize limitations and recognize dangers of automation



Ability to process large amounts of data







#### Ability to have insight, recognise patterns and convert data to intelligence

## **Competencies required**

#### Alarm systems

A guide to design, management and procurement



## Ability to focus on critical issues



#### Ability to manage change



Ability to work with remote teams



Ability to learn continuously

A SALVER A SALV

Ability to cope with increased stress

Anglo





#### Ability to communicate effectively



## Time to redesign how we teach and what we teach

Training methods must be chosen according to the **learning outcomes** desired and the habits of the student group



"I want you to find a bold and innovative way to do everything exactly the same way it's been done for 25 years."





## **Learning Platforms**

#### **Virtual Reality**







## **Learning Platforms**

#### **Gaming / AE Flix**





https://play.google.com/store/apps/details?id=com.marinepals.vesselinspector&hl=en

Anglo-Eastern



| Amit Nauhwar