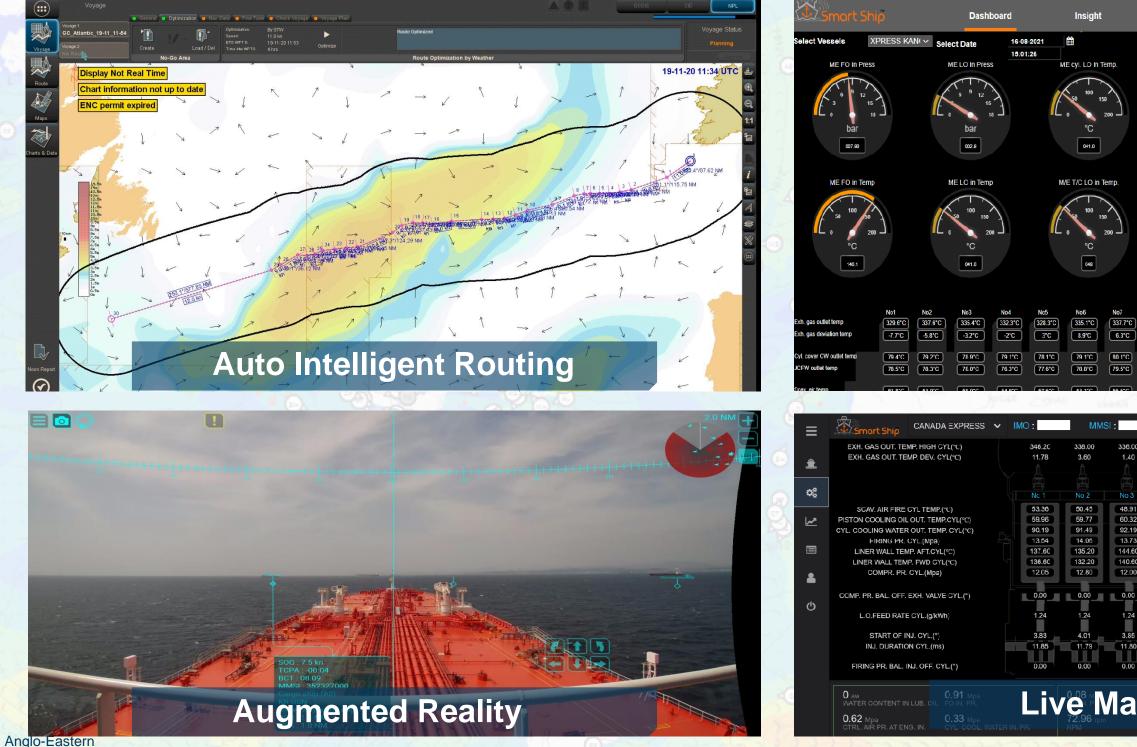

#### Wärtsilä and Tanger Med enable first real-life digital port call for Hapag-Lloyd vessel

Date: June 30, 2021

The Kobe Express docked using the Navi-Port system

Wartsilä, Tanger Med, Hapag-Lloyd and Anglo-Eastern Ship Management have succeeded in enabling the world's first digitally controlled port arrival.

The Kobe Express, a container ship owned by Hapag-Lloyd and managed by Anglo Eastern, docked safely and on time at Tanger Med port using the Wärtsilä Navi-Port system.

|             | Call           | Sign :      | Last U          | pdated : 16-08-2021                   | 1 17:23:35                         | *                             |  |
|-------------|----------------|-------------|-----------------|---------------------------------------|------------------------------------|-------------------------------|--|
| 6.00        | 337.10         | 321.30      | 228.00          | Т                                     | urbocharger                        |                               |  |
| 6.00<br>.40 | 337.10<br>1.40 | -13.54      | 328.00<br>-5.30 |                                       | 5859.20 rpm                        |                               |  |
| .40         | 1.40           | -13.34      | -5.30           |                                       | PEED                               |                               |  |
|             |                |             |                 |                                       | 0.05                               | 24.07                         |  |
|             |                |             |                 |                                       | <b>3.35</b> °C                     | 31.27 °C                      |  |
| 3           | No 4           | No 5        | No 6            |                                       |                                    |                               |  |
| .91         | 46.21          | 44.31       | 48.51           |                                       | <b>) 19</b> Mpa<br>RG. OIL IN. PR. | 73.83 °C<br>BRG, OIL OUT, TEM |  |
| 32          | 60.07          | 60.12       | 59.43           |                                       |                                    | BRG. UIL OUT. TEM             |  |
| .19         | 92.39          | 92.48       | 91.62           |                                       | <b>.36.91</b> ∘c                   | <b>374.28</b> ∘c              |  |
| .73         | 13.79          | 13.27       | 13.80           | olin lo                               | UT. EX.GAS TEMP.                   | IN. EX. GAS TEMP.             |  |
| .60         | 136.80         | 134.10      | 136.30          |                                       |                                    |                               |  |
| .60         | 136.80         | 134.10      | 136.00          |                                       |                                    |                               |  |
| .00         | 11.95          | 12.09       | 12.23           |                                       |                                    |                               |  |
|             |                |             |                 |                                       |                                    |                               |  |
| 00          | 0.00           | 0.00        | 0.00            |                                       |                                    |                               |  |
|             |                |             |                 |                                       |                                    | SHAF1<br>551                  |  |
| 24          | 1.24           | 1.24        | 1.24            | INTERMED                              | IERMEDIATE SHAFT BEARING           |                               |  |
| 0.5         | 0.00           | 1.00        | 1.30            |                                       | 34 10 °C                           | SH4                           |  |
| 85          | 3.69           | 4.00        | 4.00            |                                       |                                    | 73                            |  |
| .80         | 11.73          | 11.80       | 11.70           | 51.41 °C                              | 34.80 °C                           | SIA                           |  |
| 00          | 0.00           | 0.00        | 0.00            | THRUST BRG. FWL                       |                                    |                               |  |
|             | 0.00           | 0.00        | 0.50            |                                       |                                    |                               |  |
|             |                |             |                 |                                       |                                    |                               |  |
|             | 130.4          | 3 .0        |                 | 9 60 мра                              | <b>60.32</b> Mpa                   |                               |  |
|             |                |             |                 | 19.60 Mpa<br>11.2 RAIL PR.<br>19.10 % |                                    |                               |  |
|             | 624.0          | <b>0</b> %t | 3               |                                       | 39.00 %                            |                               |  |
|             |                |             |                 |                                       |                                    |                               |  |