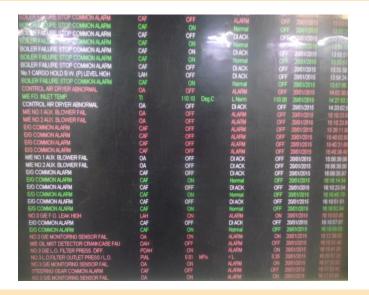

|                                    |                               |  |

4

## How we communicate has changed



Young People in 70's

Anglo-Eastern



#### **Young People Today**

5

## **Our workforce is changing**

2019

Gen Z

....

Gen X 33 %

## Millennials44 %

#### Boomers 20 %

Anglo-Eastern



6

#### Others 25 %



.....

%

## Competencies and Training required by future seafarers need to change



## **Qualities of millennials**



#### Love Technology





#### Love Video Games



Source : Static Brain Research Institute

#### **Short Span of Attention**

D



Use Blogs / Social Media







#### Instant Feedback



Want to know "Why?", "Before", "How" to do anything

## **Competencies required**



#### Ability to recognize limitations and recognize dangers of automation



Ability to process large amounts of data







#### Ability to have insight, recognise patterns and convert data to intelligence

## **Competencies required**

#### Alarm systems

A guide to design, management and procurement



## Ability to focus on critical issues



#### Ability to manage change



Ability to work with remote teams



Ability to learn continuously

A SALVER A SALV

Ability to cope with increased stress

Anglo





#### Ability to communicate effectively



## Time to redesign how we teach and what we teach

Training methods must be chosen according to the **learning outcomes** desired and the habits of the student group



"I want you to find a bold and innovative way to do everything exactly the same way it's been done for 25 years."





## **Learning Platforms**