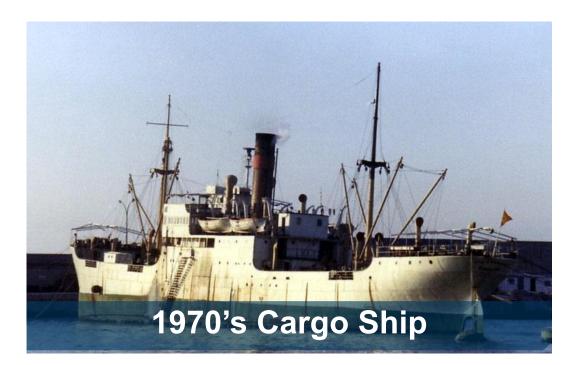

## **Competencies and Learning Methodologies for the Future**

Capt. Pradeep Chawla

Managing Director, QHSE and Training Anglo-Eastern Ship Management Ltd. Hong Kong Chairman, Global MET Association



## ANGLO-EASTERN

## Our world has changed



## Ships have changed









**Modern Engine Control Room** 

Anglo-Eastern





#### **1970's Navigation Bridge**



#### Modern Integrated Bridge

## **Technologies have changed**



## #

#### Wärtsilä and Tanger Med enable first real-life digital port call for Hapag-Lloyd vessel

Date: June 30, 2021



The Kobe Express docked using the Navi-Port system

Wartsilä, Tanger Med, Hapag-Lloyd and Anglo-Eastern Ship Management have succeeded in enabling the world's first digitally controlled port arrival.

The Kobe Express, a container ship owned by Hapag-Lloyd and managed by Anglo Eastern, docked safely and on time at Tanger Med port using the Wärtsilä Navi-Port system.

|             | Call           | Sign :      | Last U          | pdated : 16-08-2021                   | 1 17:23:35                         | *