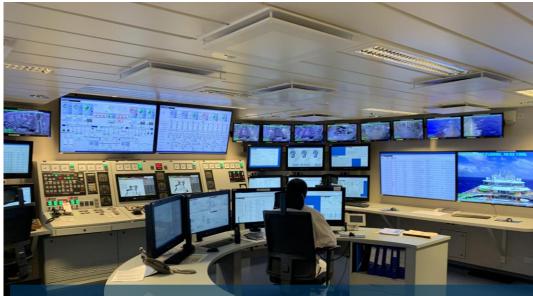

## **Competencies and Learning Methodologies for the Future**

Capt. Pradeep Chawla

Managing Director, QHSE and Training Anglo-Eastern Ship Management Ltd. Hong Kong Chairman, Global MET Association



## ANGLO-EASTERN

## Our world has changed



## Ships have changed









**Modern Engine Control Room** 

Anglo-Eastern





#### **1970's Navigation Bridge**



#### Modern Integrated Bridge

## **Technologies have changed**



## #

#### Wärtsilä and Tanger Med enable first real-life digital port call for Hapag-Lloyd vessel

Date: June 30, 2021



The Kobe Express docked using the Navi-Port system

Wartsilä, Tanger Med, Hapag-Lloyd and Anglo-Eastern Ship Management have succeeded in enabling the world's first digitally controlled port arrival.

The Kobe Express, a container ship owned by Hapag-Lloyd and managed by Anglo Eastern, docked safely and on time at Tanger Med port using the Wärtsilä Navi-Port system.

|             | Call           | Sign :      | Last U          | pdated : 16-08-2021                   | 1 17:23:35                         | *